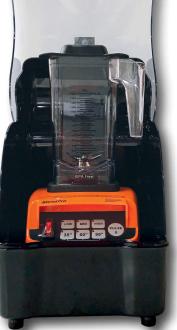

**REDUCE 80% OF BLENDING NOISE** 

BLENDPRO 1TQ SHIELDED BLENDER WITH SOUND ENCLOSURE CAPACITY: 1.5L/50oz