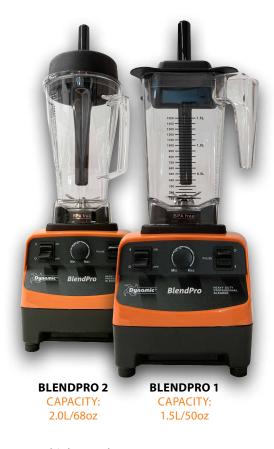

## THE LEAST EXPENSIVE HIGH-PERFORMANCE COMMERCIAL BLENDERS IN THE USA

WITH THE DYNAMIC QUALITY THAT YOU KNOW AND TRUST

3HP high speed motor Variable speed control Wet and dry application Two in one stainless steel cutting blade Precision technology