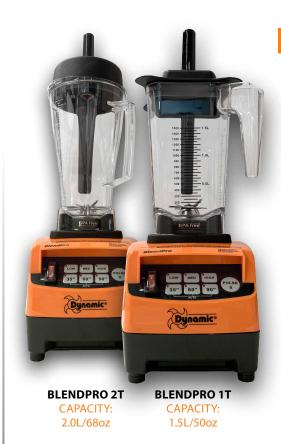

3HP high speed motor State of the art electronics design Wet and dry application Two in one stainless steel cutting blade Precision technology

3 one-touch auto-timer settings. 4 speed settings: high, med, low & pulse.