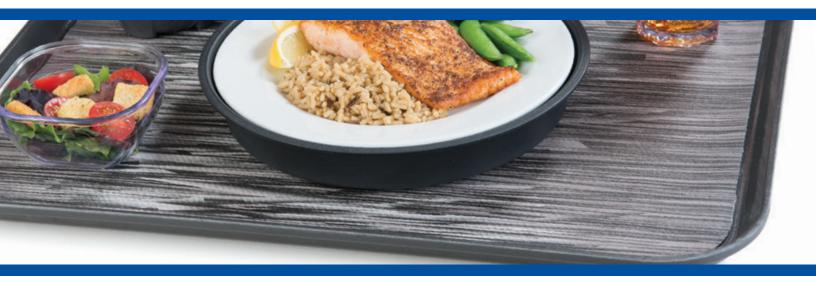

## **Innovation for Meal Delivery.**

A breakthrough in traytop dining. Only Dinex offers a truly non-skid fiberglass tray. Maintain a lasting beautiful appearance and save money by eliminating paper tray covers. Remove over one ton of paper waste for every 100 beds per year. Your budget and the environment will thank you.

## **Benefits**

Anti-Slip Features molded-on non-skid surface to keep items securely in place

Durable Fiberglass Stain, scratch and odor resistant

Lasting Non-fading print

Reinforced Edges Reduces chipping and cracking