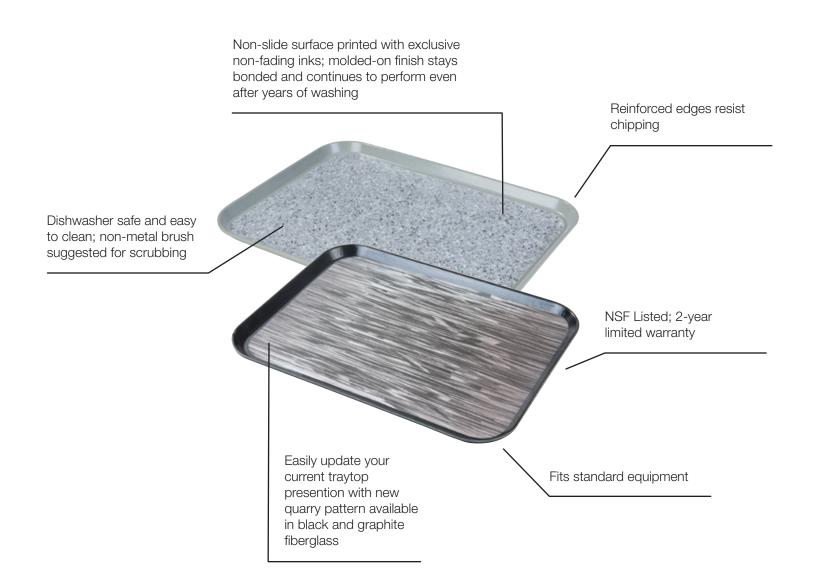

## **Benefits**

Anti-Slip Features molded-on non-skid surface to keep items securely in place

Durable Fiberglass Stain, scratch and odor resistant

Lasting Non-fading print

Reinforced Edges Reduces chipping and cracking