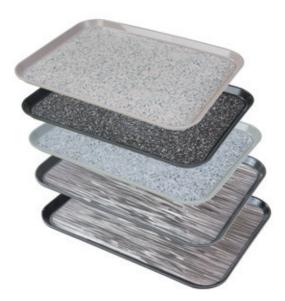

## **Dinex Non-Skid Trays**

## **Benefits**

Anti-Slip Features molded-on non-skid surface to keep items securely in place

Durable Fiberglass Stain, scratch and odor resistant

Lasting Non-fading print

Reinforced Edges Reduces chipping and cracking