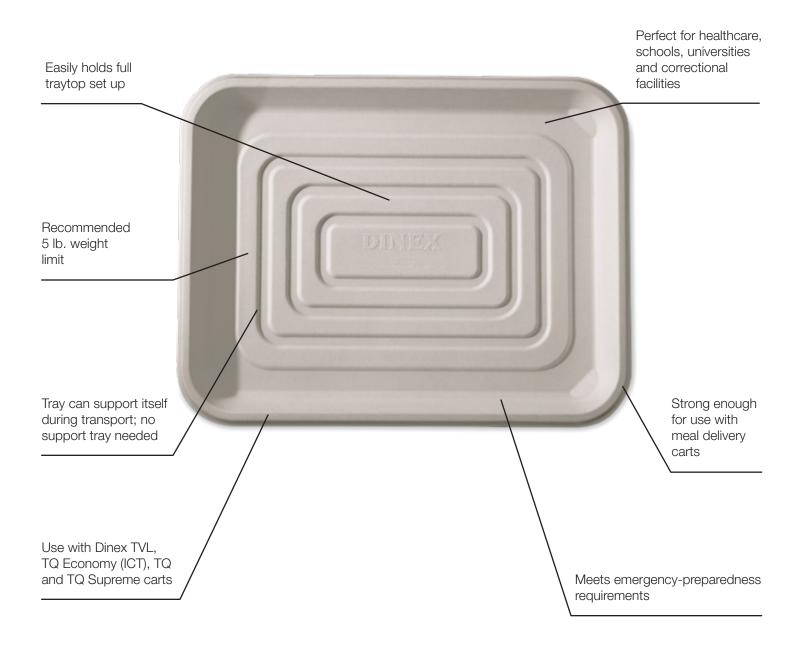

## **Benefits**

**Natural Material** 

Natural sugar cane material is biodegradable and TUV compostable certified

**Disposable** 

Designed for single-use meal delivery and ideal for times when dishwashing equipment is down

**Superior Strength** 

Strong and durable enough to be used as stand-alone trays in meal delivery carts

**Molded Channels** 

Reduces plate and beverage slippage

| lvory(42)       |                                   |       |        |
|-----------------|-----------------------------------|-------|--------|
| Prod No         | Description                       | Color | Pack   |
| Disposable Tray |                                   |       |        |
| DXTR1418D       | 14" x 18" Bagasse Disposable Tray | 42    | 100 ea |