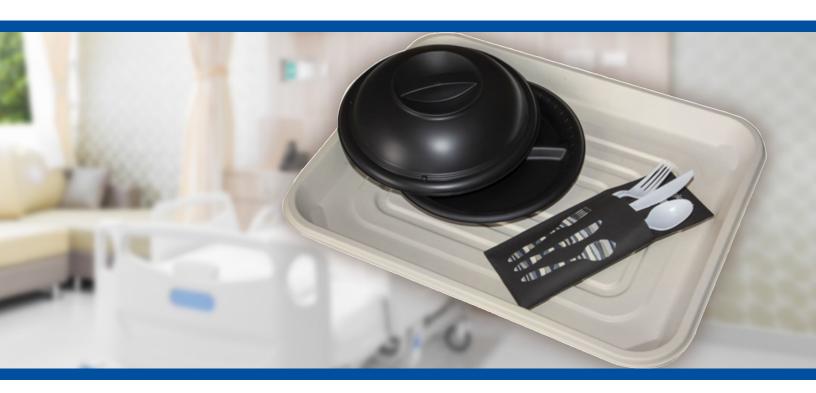

## **Earth-Friendly Food Service**

Make meal delivery safe, easy and efficient by using single-use bagasse disposable trays. These natural trays are constructed of sugar cane and are certified compostable and biodegradable. Complement your patient meals with an earth-friendly tray that is both durable and attractive!

**Superior Strength** 

Strong and durable enough to be used as stand-alone trays in meal delivery carts

**Molded Channels** 

Reduces plate and beverage slippage

| lvory(42)       |                                   |       |        |
|-----------------|-----------------------------------|-------|--------|
| Prod No         | Description                       | Color | Pack   |
| Disposable Tray |                                   |       |        |
| DXTR1418D       | 14" x 18" Bagasse Disposable Tray | 42    | 100 ea |