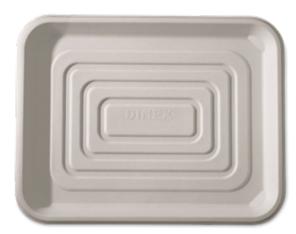

## **Earth-Friendly Food Service**

Make meal delivery safe, easy and efficient by using single-use bagasse disposable trays. These natural trays are constructed of sugar cane and are certified compostable and biodegradable. Complement your patient meals with an earth-friendly tray that is both durable and attractive!

**Superior Strength** 

Strong and durable enough to be used as stand-alone trays in meal delivery carts

**Molded Channels** 

Reduces plate and beverage slippage

| lvory(42)       |                                   |       |        |
|-----------------|-----------------------------------|-------|--------|
| Prod No         | Description                       | Color | Pack   |
| Disposable Tray |                                   |       |        |
| DXTR1418D       | 14" x 18" Bagasse Disposable Tray | 42    | 100 ea |