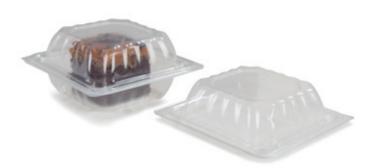

## It's Hip to Be Square

Square Bowls have the look of contemporary china with the durability and cost savings of plastic. Their square shape fits easily in the corner of your serving tray. Bowls are perfect for fruits, salads, desserts or other cold applications. Square Bowls are NSF Listed and dishwasher safe.

## **Benefits**

**Space Saving** Fits neatly in tray corners

Visibility Clear lid allows quick, easy identification of contents

**Convenience** Disposable dome lid

Durability Made of break-resistant SAN

NSF Listed products are designated with a  $\pmb{\Delta}$  and may be prefixed with an N