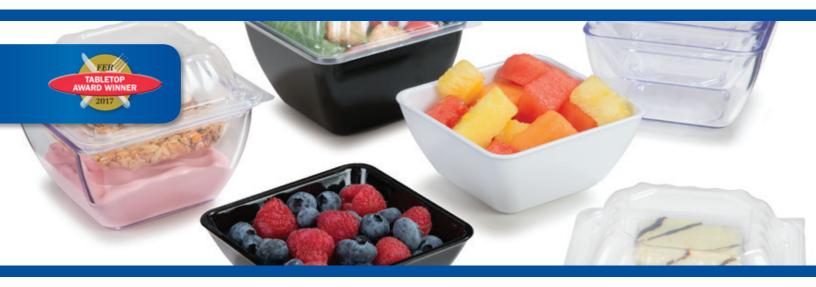

## It's Hip to Be Square

Square Bowls have the look of contemporary china with the durability and cost savings of plastic. Their square shape fits easily in the corner of your serving tray. Bowls are perfect for fruits, salads, desserts or other cold applications. Square Bowls are NSF Listed and dishwasher safe.

## **Benefits**

**Space Saving** Fits neatly in tray corners

Visibility Clear lid allows quick, easy identification of contents

**Convenience** Disposable dome lid

Durability Made of break-resistant SAN

NSF Listed products are designated with a  $\pmb{\Delta}$  and may be prefixed with an N