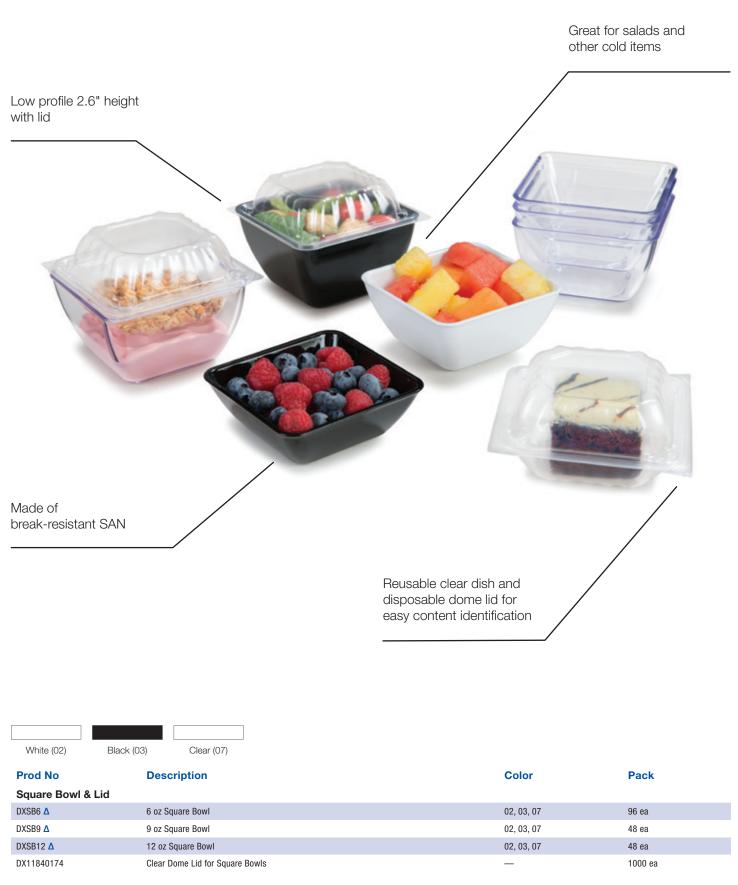

## It's Hip to Be Square

Square Bowls have the look of contemporary china with the durability and cost savings of plastic. Their square shape fits easily in the corner of your serving tray. Bowls are perfect for fruits, salads, desserts or other cold applications. Square Bowls are NSF Listed and dishwasher safe.

## **Benefits**

**Space Saving** Fits neatly in tray corners

Visibility Clear lid allows quick, easy identification of contents

**Convenience** Disposable dome lid

Durability Made of break-resistant SAN

NSF Listed products are designated with a  $\pmb{\Delta}$  and may be prefixed with an N