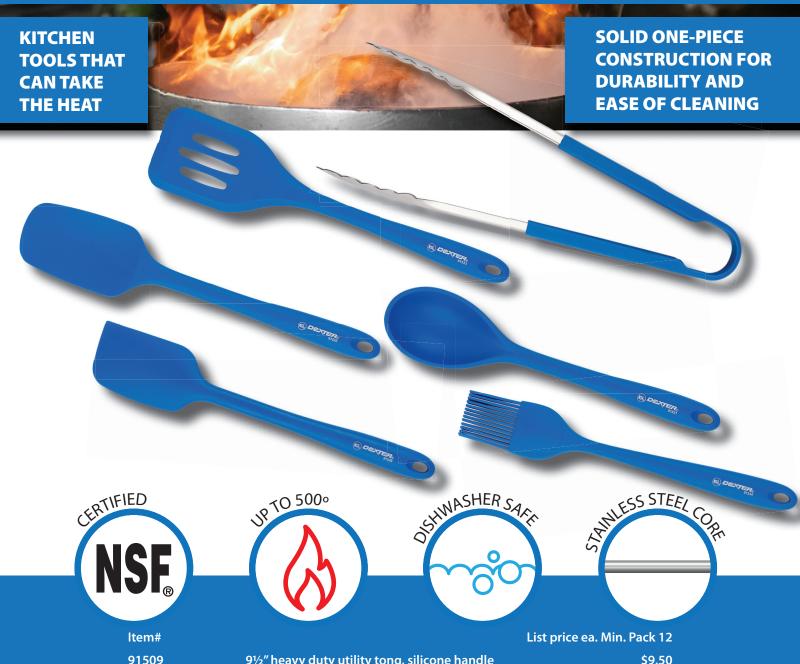

## Better Steel. Better Tools. Better Results.

|                                              | List price ea. Min. Pack 12                                                                                                                                  |
|----------------------------------------------|--------------------------------------------------------------------------------------------------------------------------------------------------------------|
| 9½" heavy duty utility tong, silicone handle | \$9.50                                                                                                                                                       |
| 12" heavy duty utility tong, silicone handle | \$10.75                                                                                                                                                      |
| 11½" silicone slotted turner                 | \$7.95                                                                                                                                                       |
| 11½" silicone spoonula                       | \$7.95                                                                                                                                                       |
| 11" silicone spoon                           | \$7.95                                                                                                                                                       |
| 11" silicone spatula                         | \$7.65                                                                                                                                                       |
| 10¾" silicone brush                          | \$7.65                                                                                                                                                       |
| 11" silicone fish turner                     | \$11.80                                                                                                                                                      |
|                                              | 12" heavy duty utility tong, silicone handle 11½" silicone slotted turner 11½" silicone spoonula 11" silicone spoon 11" silicone spatula 10¾" silicone brush |