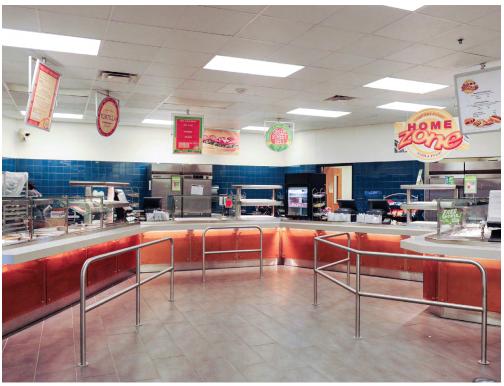

## Expressions™

Our **Expressions™** line of modular customs counters offers all the distinctive design options of custom serving lines wit the added benefit of modular efficiencies. Create an atmosphere of excitement that increases participation and raises your a la carte purchases. While Expressions is engineered for functionality, its truly distinctive high-end look and feel will set your foodservice operation apart.

# **Affordable Sophistication**Designed for the Way You Work

Expressions™

**Upscale**Food Court, Kiosk and Cafeteria Solutions

Insignia™