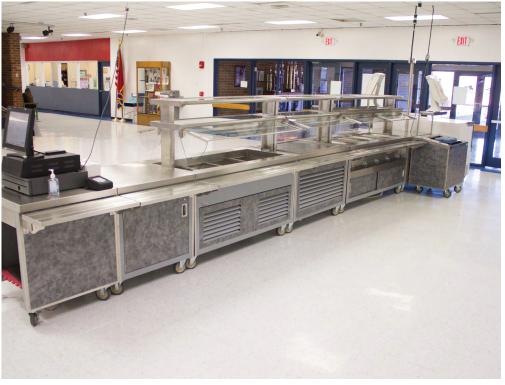

### AeroServ™

With our **AeroServ™** line of modular counters, affordable doesn't mean limited. Our 24.5" wide stainless steel tops are great for remodel areas where space is limited without compromising on flexibility or durability. In addition, the narrow body makes it easy to serve product over the foodshields.