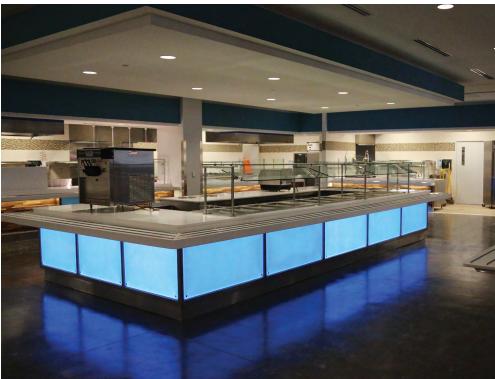

## Insignia™

The **Insignia™** custom product line offers truly distinctive design options with impressive one-of-a-kind options with any style or theme! Custom angle iron construction and sophisticated decor delivers unique character to your design and unique requirements ensuring increased participation. Take advantage of Duke's scale, manufacturing efficiencies and complementary product lines to build a genuinely remarkable, yet cost effective, serving solution.

# The Unique Choice in Custom Serving Systems

**Carts & Kiosks** 