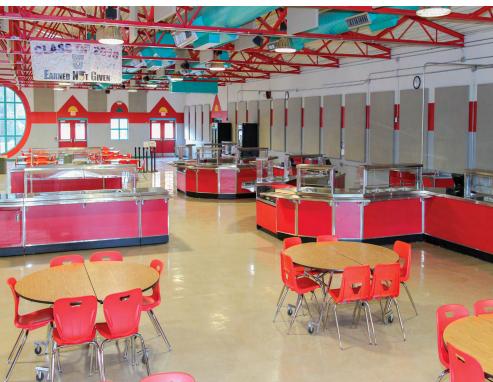

## Insignia™

The **Insignia™** custom product line offers truly distinctive design options with impressive one-of-a-kind options with any style or theme! Custom angle iron construction and sophisticated decor delivers unique character to your design and unique requirements ensuring increased participation. Take advantage of Duke's scale, manufacturing efficiencies and complementary product lines to build a genuinely remarkable, yet cost effective, serving solution.