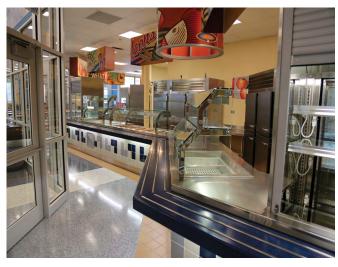

## **Thurmaduke**<sup>™</sup>

**Thurmaduke**<sup>™</sup> is our premium line of traditional modular serving systems that are designed to help you maximize efficiency, reduce labor and increase productivity. Depending on how you serve your product or what food challenge you have, Duke has a serving line that can be customized specifically for your needs.