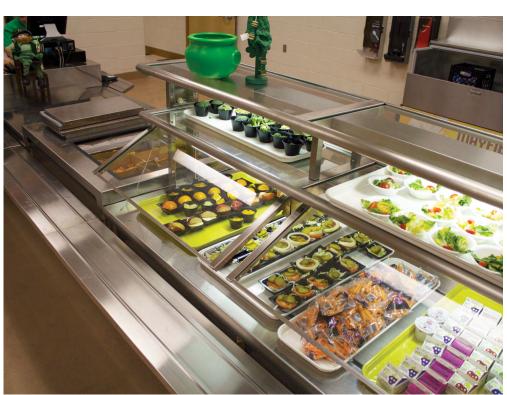

## **Thurmaduke**<sup>™</sup>

**Thurmaduke**<sup>™</sup> is our premium line of traditional modular serving systems that are designed to help you maximize efficiency, reduce labor and increase productivity. Depending on how you serve your product or what food challenge you have, Duke has a serving line that can be customized specifically for your needs.

# **Our Most Economical**

Traditional Serving Systems

Thurmaduke™