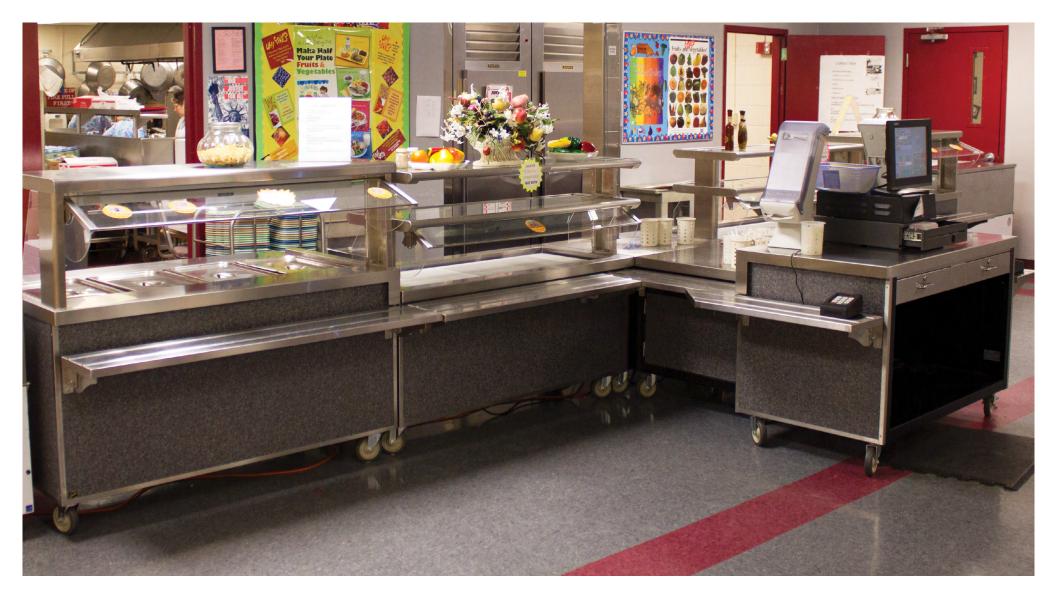

## Expressions™

Our **Expressions™** line of modular customs counters offers all the distinctive design options of custom serving lines wit the added benefit of modular efficiencies. Create an atmosphere of excitement that increases participation and raises your a la carte purchases. While Expressions is engineered for functionality, its truly distinctive high-end look and feel will set your foodservice operation apart.

# **Affordable Sophistication**Designed for the Way You Work

Expressions™

**Upscale**Food Court, Kiosk and Cafeteria Solutions

Insignia™