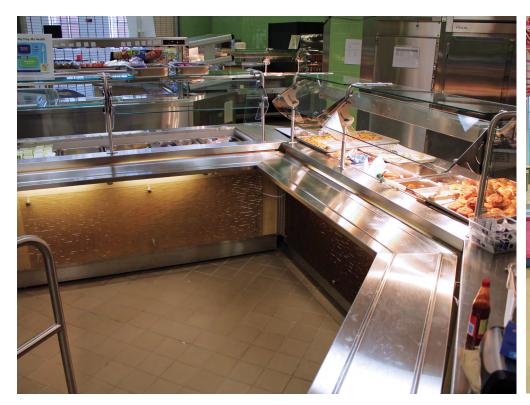

## **Thurmaduke**<sup>™</sup>

**Thurmaduke**<sup>™</sup> is our premium line of traditional modular serving systems that are designed to help you maximize efficiency, reduce labor and increase productivity. Depending on how you serve your product or what food challenge you have, Duke has a serving line that can be customized specifically for your needs.