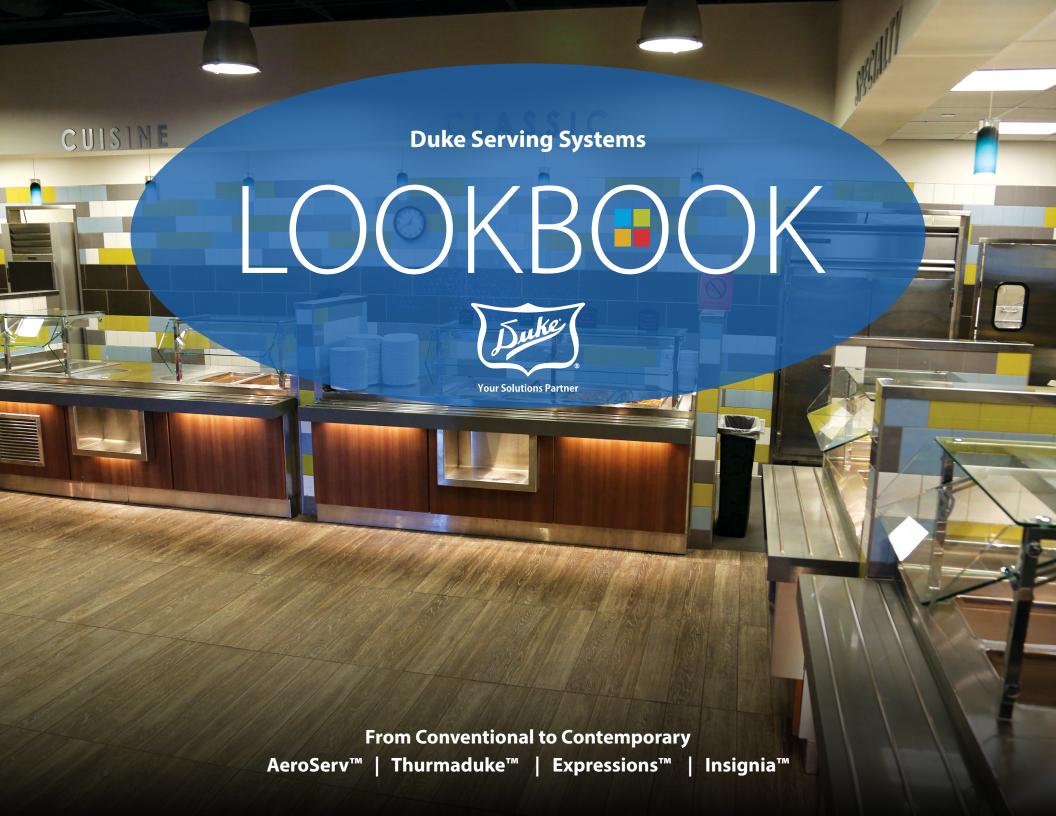

## **Thurmaduke**<sup>™</sup>

**Thurmaduke**<sup>™</sup> is our premium line of traditional modular serving systems that are designed to help you maximize efficiency, reduce labor and increase productivity. Depending on how you serve your product or what food challenge you have, Duke has a serving line that can be customized specifically for your needs.

# **Our Most Economical**

Traditional Serving Systems

Thurmaduke™