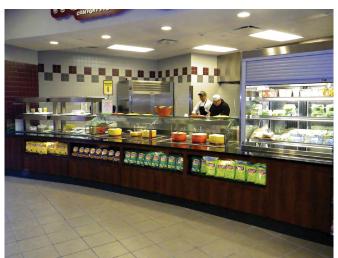

## **Thurmaduke**<sup>™</sup>

**Thurmaduke**<sup>™</sup> is our premium line of traditional modular serving systems that are designed to help you maximize efficiency, reduce labor and increase productivity. Depending on how you serve your product or what food challenge you have, Duke has a serving line that can be customized specifically for your needs.

# **Our Most Economical**

Traditional Serving Systems

Thurmaduke™