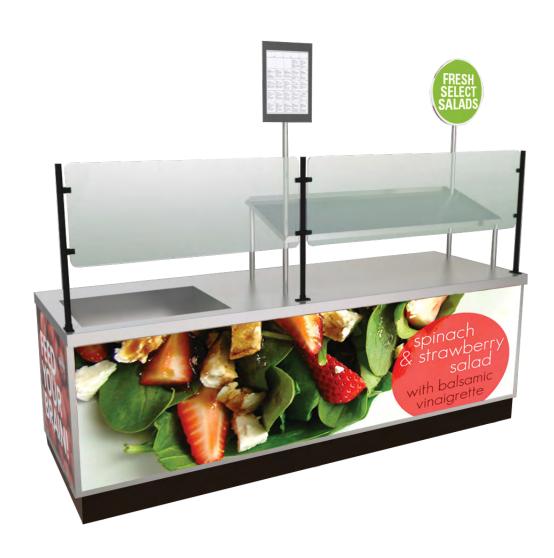

### AeroServ™

With our **AeroServ™** line of modular counters, affordable doesn't mean limited. Our 24.5" wide stainless steel tops are great for remodel areas where space is limited without compromising on flexibility or durability. In addition, the narrow body makes it easy to serve product over the foodshields.

AeroServ™