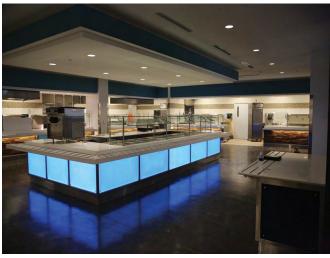

### AeroServ™

With our **AeroServ™** line of modular counters, affordable doesn't mean limited. Our 24.5" wide stainless steel tops are great for remodel areas where space is limited without compromising on flexibility or durability. In addition, the narrow body makes it easy to serve product over the foodshields.

AeroServ™