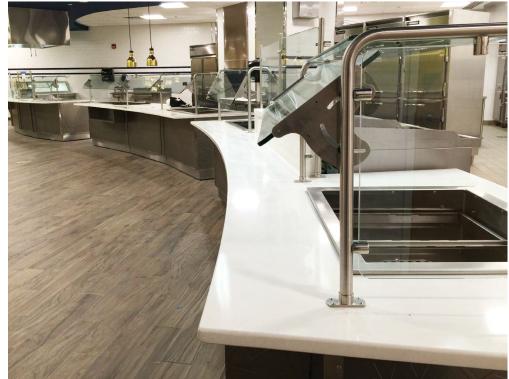

## Expressions™

Our **Expressions™** line of modular customs counters offers all the distinctive design options of custom serving lines wit the added benefit of modular efficiencies. Create an atmosphere of excitement that increases participation and raises your a la carte purchases. While Expressions is engineered for functionality, its truly distinctive high-end look and feel will set your foodservice operation apart.