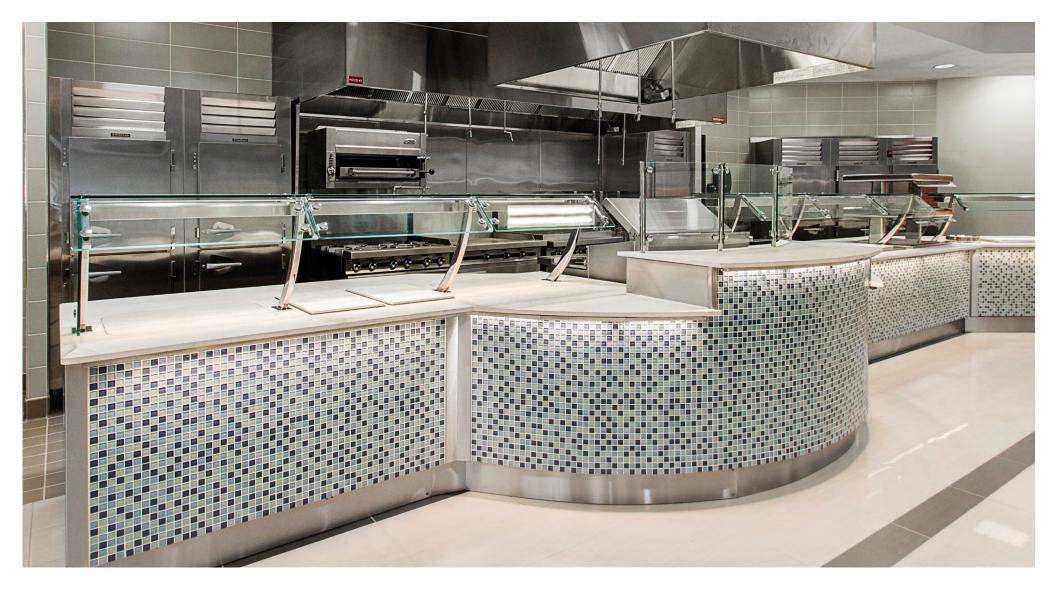

## **Thurmaduke**<sup>™</sup>

**Thurmaduke**<sup>™</sup> is our premium line of traditional modular serving systems that are designed to help you maximize efficiency, reduce labor and increase productivity. Depending on how you serve your product or what food challenge you have, Duke has a serving line that can be customized specifically for your needs.

# **Our Most Economical**

Traditional Serving Systems

Thurmaduke™