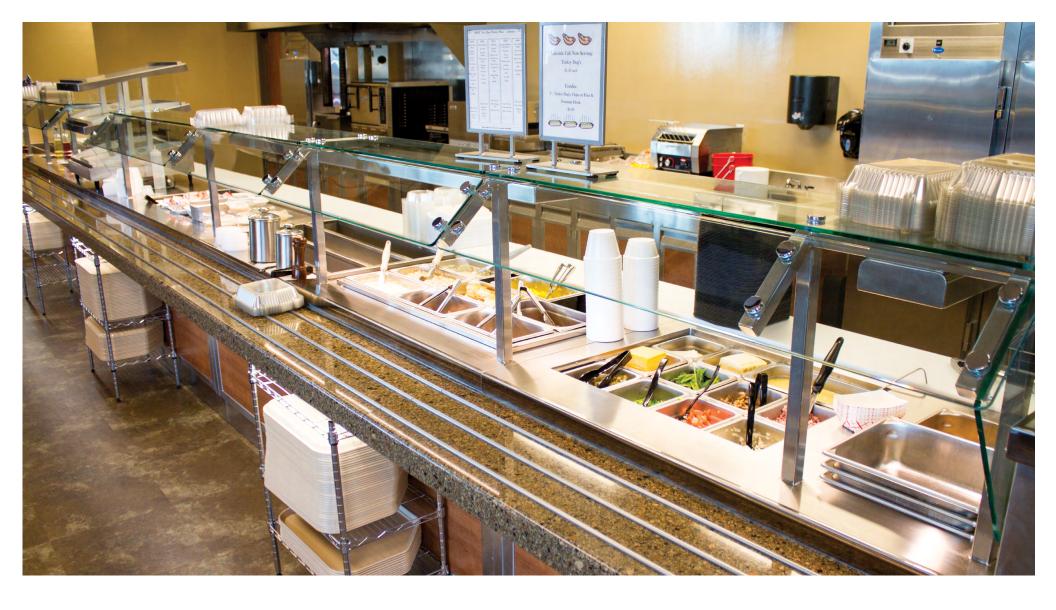

## **Thurmaduke**<sup>™</sup>

**Thurmaduke**<sup>™</sup> is our premium line of traditional modular serving systems that are designed to help you maximize efficiency, reduce labor and increase productivity. Depending on how you serve your product or what food challenge you have, Duke has a serving line that can be customized specifically for your needs.

# **Our Most Economical**

Traditional Serving Systems

Thurmaduke™