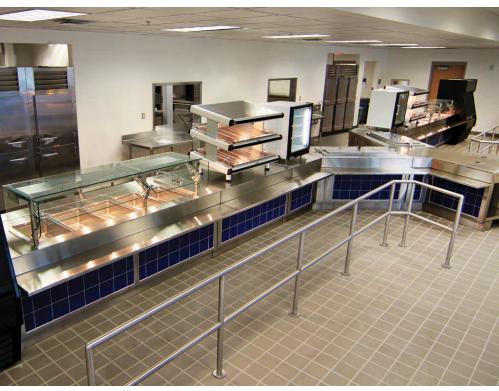

## **Thurmaduke**<sup>™</sup>

**Thurmaduke**<sup>™</sup> is our premium line of traditional modular serving systems that are designed to help you maximize efficiency, reduce labor and increase productivity. Depending on how you serve your product or what food challenge you have, Duke has a serving line that can be customized specifically for your needs.

# **Our Most Economical**

Traditional Serving Systems

Thurmaduke™