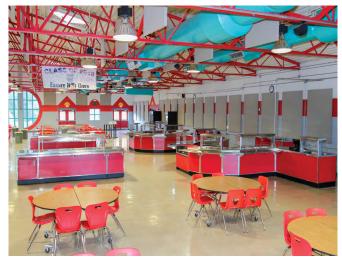

# Serving Lines

At Duke we understand the needs of a foodservice operation. With more than 90 years of experience and 10,000 counters and counting - we are experts at designing affordable solutions that meet your needs and fit your space. Whether it's a traditional serving line, stand-alone kiosks, or a custom configured line with themed signage, let Duke help you build a profitable equipment program around the finest, most stylish counters in the industry. Our comprehensive lineup includes:

### AeroServ™

With our **AeroServ™** line of modular counters, affordable doesn't mean limited. Our 24.5" wide stainless steel tops are great for remodel areas where space is limited without compromising on flexibility or durability. In addition, the narrow body makes it easy to serve product ov