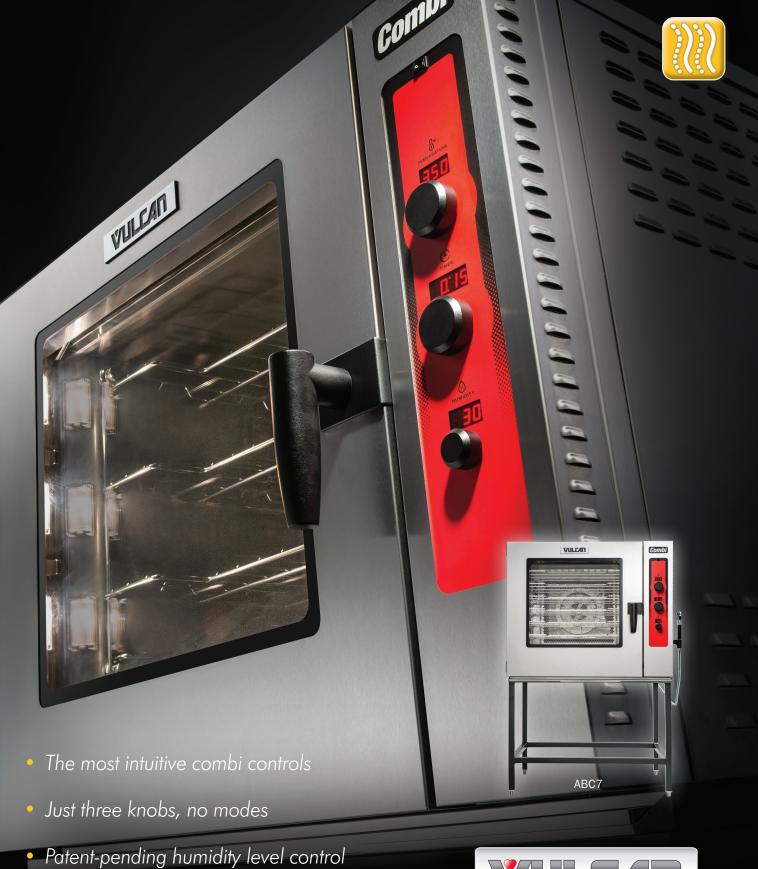

## **VULCAN ABC COMBI**

Exclusive Precision Humidity Control ensures accurate humidity and repeatable results

automatically adjusts after setting temperature

Done To Perfection. vulcanequipment.com

## BRILLIANTLY SIMPLE. SIMPLY BRILLIANT.

Humidity adjusts automatically with precision in the Vulcan Combi Oven/Steamer—no programming is required. It has ultimate ease of use, just set the temperature, time and go. You can train staff in less than nine minutes. While operation is simple, the technology behind it is anything but. The exclusive Precision Humidity Control guarantees accurate and sustained humidity for superior results.

- Gas (ABC7G) and Electric (ABC7E) Boilerless Combi holds 7 (18"x26") or 14 (12"x20") pans
- Features unique Grab 'n Go Rack System and auto-reversing fan
- Engineered and assembled with pride in Louisville, Kentucky