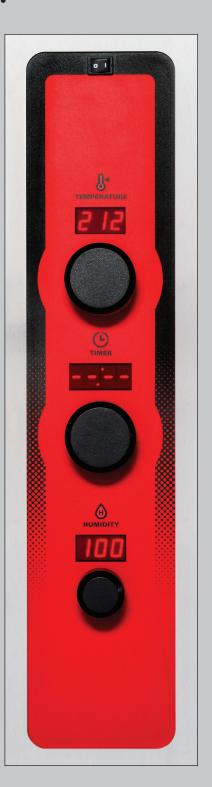

## **VULCAN ABC COMBI**

Exclusive Precision Humidity Control ensures accurate humidity and repeatable results

automatically adjusts after setting temperature

Done To Perfection. vulcanequipment.com

## BRILLIANTLY SIMPLE. SIMPLY BRILLIANT.

Humidity adjusts automatically with precision in the Vulcan Combi Oven/Steamer—no programming is required. It has ultimate ease of use, just set the temperature, time and go. You can train staff in less than nine minutes. While operation is simple, the technology behind it is anything but. The exclusive Precision Humidity Control guarantees accurate and sustained humidity for superior results.