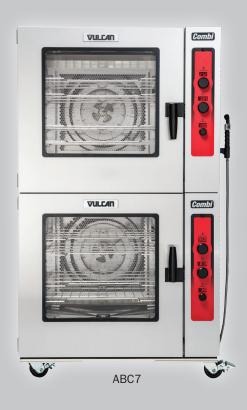

- Gas (ABC7G) and Electric (ABC7E) Boilerless Combi holds 7 (18"x26") or 14 (12"x20") pans
- Features unique Grab 'n Go Rack System and auto-reversing fan
- Engineered and assembled with pride in Louisville, Kentucky